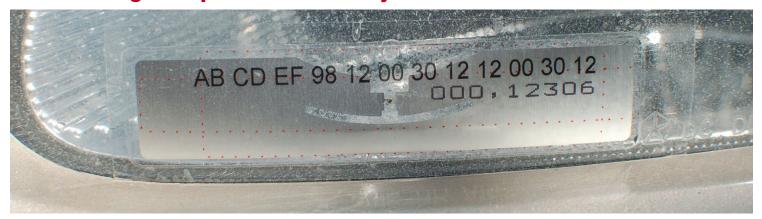

## How to Apply The Headlight Tag

The headlight tag has the best range when applied horizontally to the reader. The yellow paper includes a protective overlay that is to be applied on top of the headlight tag. (see example below)

STEP 1: Apply headlight tag to clean, dry surface.

**STEP 2:** Apply protective overlay over headlight tag.

#### Installed tag with protective overlay:

866-975-0101 fax 866-975-0404

www.transmittersolutions.com