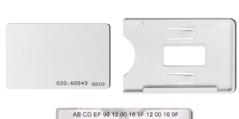

#### **IMPORTANT!**

When installing credentials be sure that they are installed horizontally as shown.

- ISO Prox Style Card
- Card Holder
- Adhesive Sticker

If the UHF reader antenna is installed to the **left** of the vehicle, optimal tag position is on the left side of the vehicle.