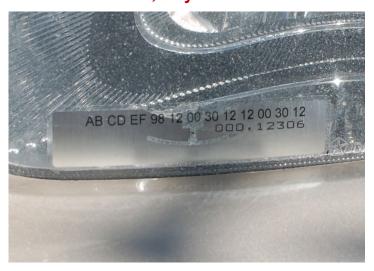

## How to Apply The Headlight Tag

The headlight tag has the best range when applied horizontally to the reader. The yellow paper includes a protective overlay that is to be applied on top of the headlight tag. (see example below)

STEP 1: Apply headlight tag to clean, dry surface.

**STEP 2:** Apply protective overlay over headlight tag.