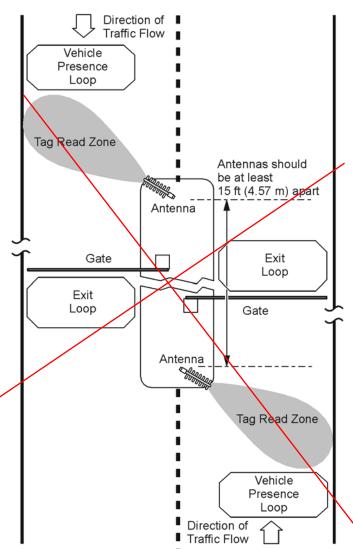

or if the windshield is tinted with a conductive tint.



#### Mirror Post Attached to Headliner

Choose placement **Option C** if the mirror post is attached to the headliner. If the upper portion of the windshield is tinted with an aftermarket conductive tint, place the tag 2 inches below the tinted area.

TA-0055



#### **IMPORTANT!**

When installing credentials be sure that they are installed horizontally as shown.

- ISO Prox Style Card
- Card Holder
- Adhesive Sticker





If the UHF reader antenna is installed to the **left** of the vehicle, optimal tag position is on the left side of the vehicle.



If the UHF reader antenna is installed to the right of the vehicle, optimal tag position is on the **right side** of the vehicle.



#### Antenna Location Relative to Tag Position





#### **Ticket Island Configuration**

This illustrates a parking garage application with each Reader and antenna mounted on the ticket island to read tags mounted on theinside center windshield or on the center front vehicle bumper. The Reader antenna placement may require the vehicle to stop before the gate opens.



(866) 975-0101 (866) 975-0404 fax www.transmittersolutions.com