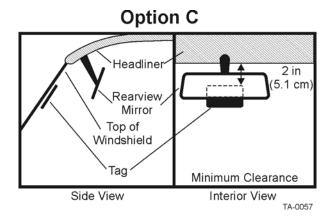

#### Mirror Post Attached to Headliner

Choose placement **Option C** if the mirror post is attached to the headliner. If the upper portion of the windshield is tinted with an aftermarket conductive tint, place the tag 2 inches below the tinted area.