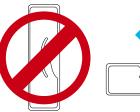

#### **IMPORTANT!**

When installing credentials be sure that they are installed horizontally as shown.

- ISO Prox Style Card
- Card Holder
- Adhesive Sticker

If the UHF reader antenna is installed to the **left** of the vehicle, optimal tag position is on the left side of the vehicle.