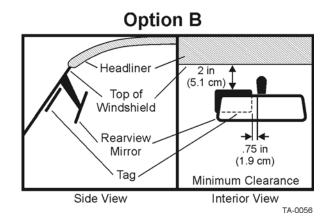

#### Mirror Post Attached High On Windshield

Choose placement **Option B** if the mirror post is attached high on the windshield or if the windshield is tinted with a conductive tint.