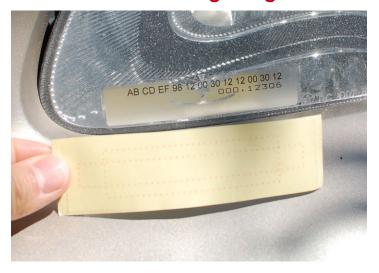

## How to Apply The Headlight Tag

The headlight tag has the best range when applied horizontally to the reader. The yellow paper includes a protective overlay that is to be applied on top of the headlight tag. (see example below)

STEP 1: Apply headlight tag to clean, dry surface.

**STEP 2:** Apply protective overlay over headlight tag.

#### Installed tag with protective overlay:

866-975-0101 fax 866-975-0404

www.transmittersolutions.com