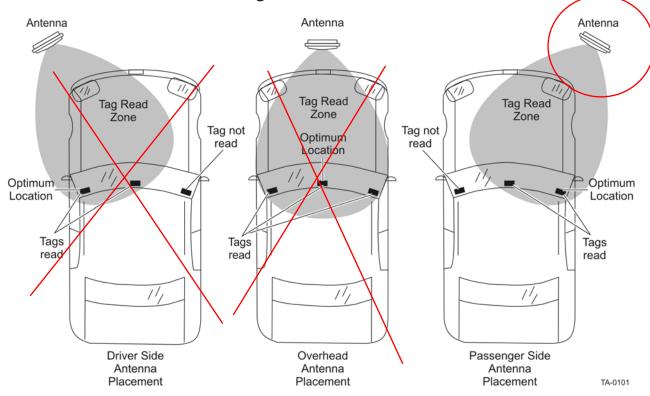

#### **IMPORTANT!**

When installing credentials be sure that they are installed horizontally as shown.

- ISO Prox Style Card
- Card Holder
- Adhesive Sticker

If the UHF reader antenna is installed to the **left** of the vehicle, optimal tag position is on the left side of the vehicle.

If the UHF reader antenna is installed to the right of the vehicle, optimal tag position is on the **right side** of the vehicle.

#### Antenna Location Relative to Tag Position