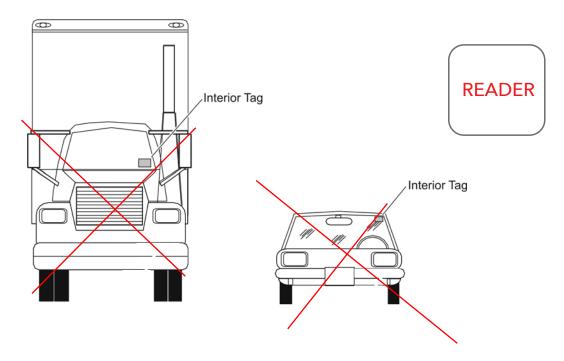

#### **IMPORTANT!**

When installing credentials be sure that they are installed horizontally as shown.

- ISO Prox Style Card
- Card Holder
- Adhesive Sticker

If the UHF reader antenna is installed to the **left** of the vehicle, optimal tag position is on the left side of the vehicle.

If the UHF reader antenna is installed to the right of the vehicle, optimal tag position is on the **right side** of the vehicle.