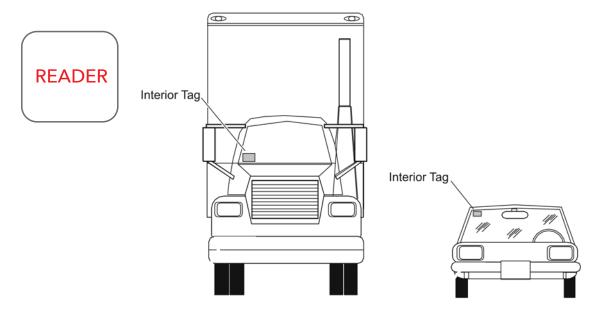

#### **IMPORTANT!**

When installing credentials be sure that they are installed horizontally as shown.

- ISO Prox Style Card
- Card Holder
- Adhesive Sticker

If the UHF reader antenna is installed to the **left** of the vehicle, optimal tag position is on the left side of the vehicle.

If the UHF reader antenna is installed to the right of the vehicle, optimal tag position is on the **right side** of the vehicle.